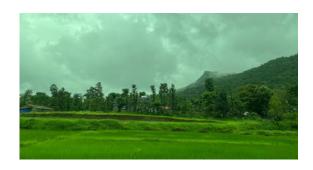

# **ABOUT SAPUTARA**

The charming hill station is located in the Dang district of Gujarat, 875 meters above sea level. Saputara is the ideal getaway for nature lovers and wildlife enthusiasts. Predominantly a tribal locality, the Saputara tourist places totally define the history and culture of the people here.

Saputara isn't rather off the beaten path because it attracts a large number of tourists from both states. But unlike numerous other Indian hill stations, it hasn't been overwhelmed by tourists. Just about enough is there to get by for a calm weekend. Saputara has a variety of attractions, including Step Garden, Table Top Point, Lake Garden Adventure Park, Sunrise & Sunset Point, Nageshwar Mahadev, Gira Waterfall and Echo Point.