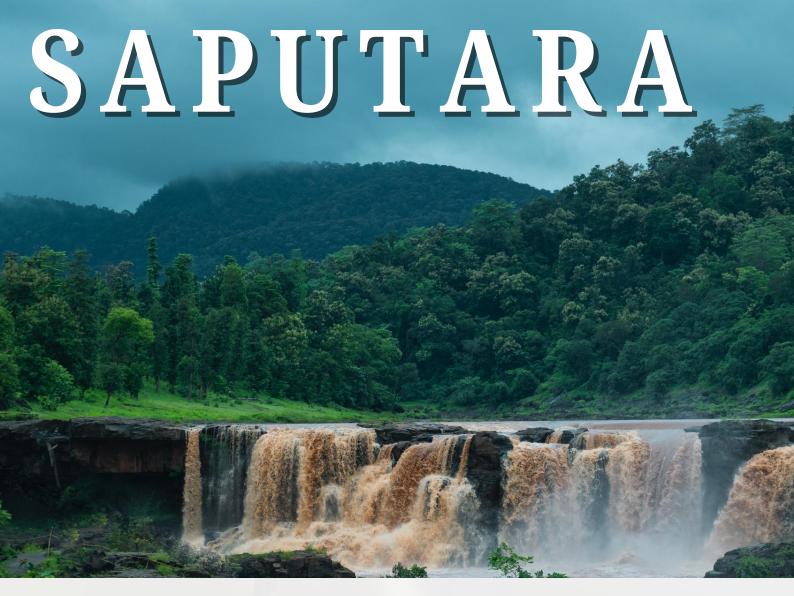

# **ABOUT SAPUTARA**

The charming hill station is located in the Dang district of Gujarat, 875 meters above sea level. Saputara is the ideal getaway for nature lovers and wildlife enthusiasts. Predominantly a tribal locality, the Saputara tourist places totally define the history and culture of the people here.

Saputara isn't rather off the beaten path because it attracts a large number of tourists from both states. But unlike numerous other Indian hill stations, it hasn't been overwhelmed by tourists. Just about enough is there to get by for a calm weekend. Saputara has a variety of attractions, including Step Garden, Table Top Point, Lake Garden Adventure Park, Sunrise & Sunset Point, Nageshwar Mahadev, Gira Waterfall and Echo Point.