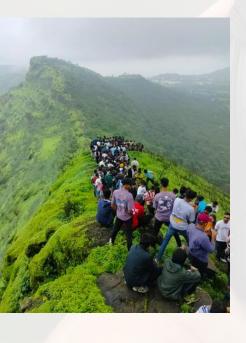

#### DAY-1

Visit Gira Waterfall in the morning. Then reach Saputara Campsite, tent Allotment & have lunch. After lunch Trek to Sunset Point and Visit Step Garden. Back to Campsite & have dinner. After Dinner Will Do Garba.

# DAY- 2

Wake up early in the morning & have breakfast. Trek to Governer Hill or sunrise Point. After Lunch visit saputara Tribal Meseum, Rose Garden and Lake View Garden. Back to Campsite & have Dinner & Garba.