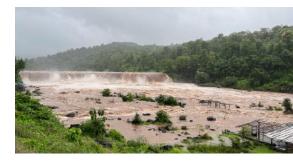

Saputara isn't rather off the beaten path because it attracts a large number of tourists from both states. But unlike numerous other Indian hill stations, it hasn't been overwhelmed by tourists. Just about enough is there to get by for a calm weekend. Saputara has a variety of attractions, including Step Garden, Table Top Point, Lake Garden Adventure Park, Sunrise & Sunset Point, Nageshwar Mahadev, Gira Waterfall and Echo Point.

#### DAY-1

Visit Gira Waterfall in the morning. Then reach Saputara Campsite, tent Allotment & have lunch. After lunch Trek to Sunset Point and Visit Step Garden. Back to Campsite & have dinner. After Dinner Will Do Garba.