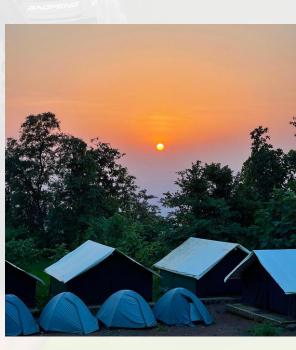

#### SOME IMPORTANT THINGS TO KNOW

- DOME TENT & Alpine Tent will be used for lodging, on a sharing basis (3, 8 & 10 person capacity Tent). Those who fill the tent's capacity may stay with their group.
- If not, the housing for boys and girls will be divided. The tour captain will offer tents when they become available.
- In the tent, there will be ground bedding. We will supply the mattress (EPE Foam Sheet). Each participant must bring their own blanket.
- There won't be any fans or lights inside the tent. There are common charging stations on the campsite.
- Hot water will not be provided for bathing. Common constructed washrooms and Bathrooms were on the campsite.